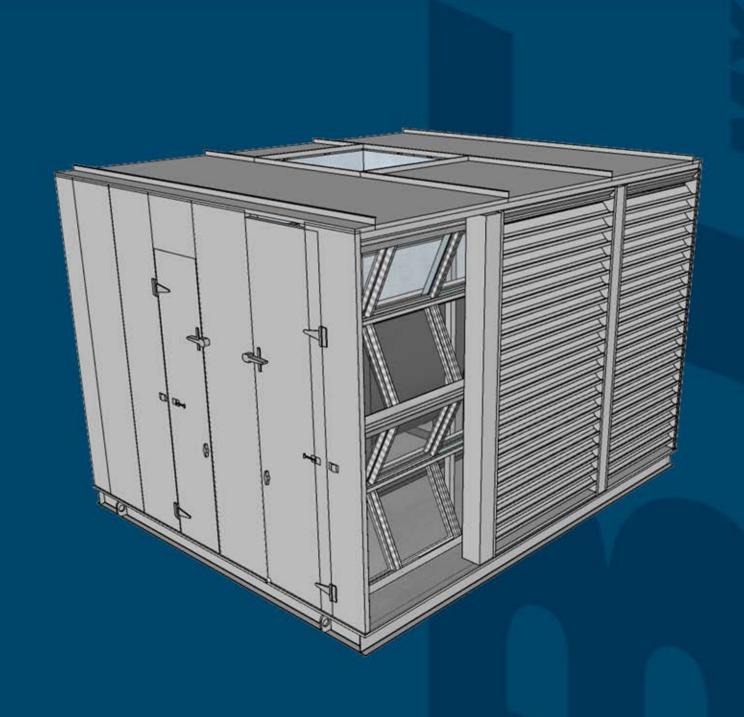

- Single Inlet / Single fan or multiple fansMultiple filter options

Single Inlet/Single Fan or multiple fansMultiple filter options

# Industrial Filtration Units with capacities of 6,000 CFM to 150,000 CFM and up to 3.5" ESP or higher if required

Filtration Options:

- ° Perfect Pleated: MERV8, MERV13, MERV15 / CARBON
- ° Aluminium
- ° DRIPAK (Bag Filters)
- ° Hepa
- ° Astro Cell
- ° Molecular Filtration
- ° Auto Airmat

#### Benefits:

- ° 1.5" -2" or double isolated wall or single wall construction
- ° Galvanized, aluminum, stainless steel
- ° 6,000 150,000 CFM and above
- ° Forward curve, airfoil, backward inclined wheels or plenum fan.
- ° Multiple filter sections

### Accesories:

- ° Isolators
- ° Control Panel
- ° Pressure Gauge