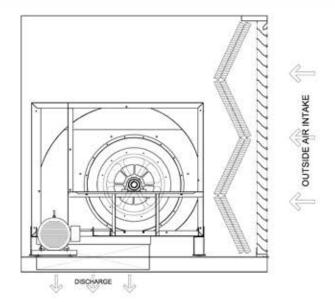

#### Benefits:

- ° 1.5" -2" or double isolated wall or single wall construction
- ° Galvanized, aluminum, stainless steel
- ° 6,000 150,000 CFM and above
- ° Forward curve, airfoil, backward inclined wheels or plenum fan.
- ° Multiple filter sections

## **Resources Available for this product**

° Catalog by mail

Chihuahua, México Factory/Sales office

Warehouse/Sales Office
T. +1 (915) 279-4797

El Paso, Tx.

acortazar@bt-mx.com

| Standard Features Cabinet:                                                                                                                                                                                                                                          | Optional Features Cabinet:                                                                                                                                                                                                                                                                                       | Project Details: Customer:                                                                                                                                              |
|---------------------------------------------------------------------------------------------------------------------------------------------------------------------------------------------------------------------------------------------------------------------|------------------------------------------------------------------------------------------------------------------------------------------------------------------------------------------------------------------------------------------------------------------------------------------------------------------|-------------------------------------------------------------------------------------------------------------------------------------------------------------------------|
| <ul><li>✓ 18 ga single skin cabinet</li><li>✓ Pre-painted G-90 galvanized cabinet finish</li></ul>                                                                                                                                                                  | <ul><li>☐ 16 ga single skin casing</li><li>☐ G-90 galv steel cabinet finish</li><li>☐ Powder coated cabinet finish</li></ul>                                                                                                                                                                                     | Contact:                                                                                                                                                                |
| <ul><li>✓ G-90 galvanized base frame</li><li>✓ Double-wall hinged access doors</li></ul>                                                                                                                                                                            | ☐ Aluminum cabinet<br>☐ #304 Stainless steel cabinet                                                                                                                                                                                                                                                             | Phone:                                                                                                                                                                  |
| for fan and evaporative media access                                                                                                                                                                                                                                | ☐ #304 Stainless steel base frame ☐ 2" double wal construction                                                                                                                                                                                                                                                   | Project:                                                                                                                                                                |
| <ul><li>✓ Fan door mechanical safety locks</li><li>✓ Fully weatherproof</li></ul>                                                                                                                                                                                   | ☐ 1.5# insulation ☐ 3.0# insulation Fans & Motors:                                                                                                                                                                                                                                                               | Location:                                                                                                                                                               |
| 4" double drainable weather louver with bird screen                                                                                                                                                                                                                 | <ul><li>□ B.I. flat bladed DWDI blower</li><li>□ Airfoil bladed DWDI blower</li></ul>                                                                                                                                                                                                                            | Elevation: ft                                                                                                                                                           |
| Fans & Motors:  ✓ Forward curved DWDI blowers                                                                                                                                                                                                                       | <ul><li>□TEFC motors</li><li>□ Premiun efficiency motors</li></ul>                                                                                                                                                                                                                                               | Model#                                                                                                                                                                  |
| ☑ All fans can be ordered for up, down, or horizontal discharge                                                                                                                                                                                                     | <ul><li>□ 2-speed (std. efficiency) motors</li><li>□ Extended fan bearing lubrication lines</li></ul>                                                                                                                                                                                                            | Tag: Qty.<br>s                                                                                                                                                          |
| ✓ Heavy duty L-50 200,000 hour bearings                                                                                                                                                                                                                             | <ul><li>☐ Fan belt guards</li><li>☐ 2" deflection spring anti-vibration</li></ul>                                                                                                                                                                                                                                | CFM ESP HP                                                                                                                                                              |
| ✓ Fans, belts & pulleys - fully installed, aligned and tensioned                                                                                                                                                                                                    | mounts with seismic restraints <b>Filters:</b>                                                                                                                                                                                                                                                                   | Power v/ ph/ Hz<br>Supply                                                                                                                                               |
| <ul> <li>✓ 460v/3ph/60Hz 1-speed ODP premium efficiency motors</li> <li>✓ Adjustable motor slide base</li> <li>✓ 1" deflection spring anti-vibration mounts with seismic restraints</li> <li>✓ Flexible connector at fan discharges</li> <li>Electrical:</li> </ul> | <ul> <li>□ 2" throwaway panel filters</li> <li>□ 2" Aluminum washable filters</li> <li>□ 2" Galvanized washable filters</li> <li>□ 2" Stainless steel washable fitlers</li> <li>□ Autoroll Filters</li> <li>□ 4" Perfect pleated filters</li> <li>□ 12" or 15" Bag Filters</li> <li>□ Varicel Filters</li> </ul> | Special Construcion<br>Notes:                                                                                                                                           |
| ✓ Pre-wired motors and pumps to a single external junction box                                                                                                                                                                                                      | □ Carbon Filters<br>□ Hepa Filters                                                                                                                                                                                                                                                                               |                                                                                                                                                                         |
| ☑ Electrical panel                                                                                                                                                                                                                                                  | ☐ Filter pressure differential gauge ☐ Filter pressure differential switch <b>Electrical</b> :                                                                                                                                                                                                                   |                                                                                                                                                                         |
|                                                                                                                                                                                                                                                                     | transformers & disconnect  Internal lights with weatherproof switch GFI receptacle Fan door safety disconnect switches                                                                                                                                                                                           | Roof Curb Options:  Minimun Heigth " Pitch along lenght "per ft Pitch along widht "per ft Insulation Density:  1.5"  3# Finish:  Coated  Uncoated Built-up Knocked-down |