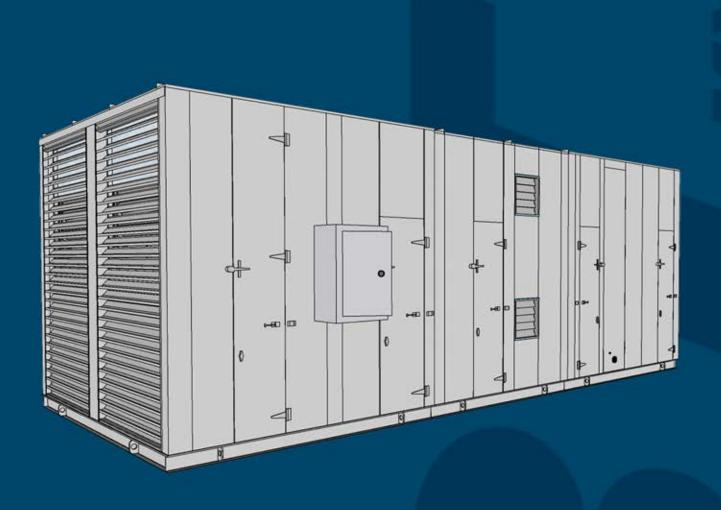

CONFIGURATION

- Direct or Indirect fire
- ° Size range from 1,000 to 200,000 CFM
- ETL furnaces
- AMCA certified fans

The Make-Up Air Units are designed with both heated and cooled systems, to improve the quality of the air that is exhausted by other mechanical means. This units pulls in the fresh, tempered air from outside your building to replace and improve existing air that cannot be recirculated within the building.

## **Desing Options:**

- ° Indirect or Direct fire heater
- ° Cabinets selected to 3" increments
- ° 1.5" 2" double isolated wall construction
- ° Filtration different options
- ° Galvanized, Stainless Steel or Aluminum contruction
- ° Louvers or Hood Intake
- ° Forward curve, Air foil or Backward, Wheels or Plenum fans.
- ° Low nox burner