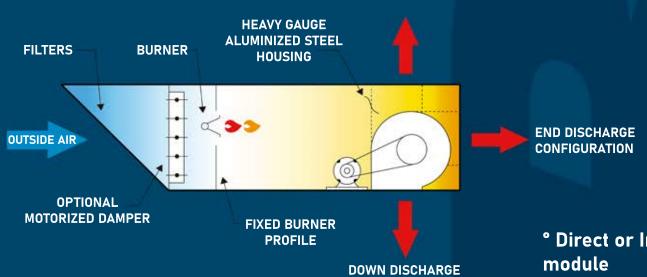

CONFIGURATION

- Direct or Indirect fire
- ° Size range from 1,000 to 200,000 CFM
- ETL furnaces
- AMCA certified fans

The Make-Up Air Units are designed with both heated and cooled systems, to improve the quality of the air that is exhausted by other mechanical means. This units pulls in the fresh, tempered air from outside your building to replace and improve existing air that cannot be recirculated within the building.

## **Desing Options:**

- ° Indirect or Direct fire heater
- ° Cabinets selected to 3" increments
- ° 1.5" 2" double isolated wall construction
- ° Filtration different options
- ° Galvanized, Stainless Steel or Aluminum contruction
- ° Louvers or Hood Intake
- ° Forward curve, Air foil or Backward, Wheels or Plenum fans.
- ° Low nox burner